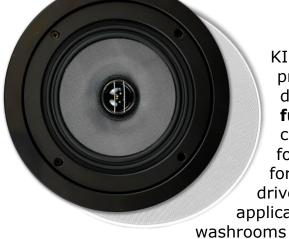

# NEW Kin IC6 Ultra Slim replaces Kin IC 6 Slim

KIN IC 6 Ultra Slim is 2.05" total depthprevious KINIC6-SLIM model was 4". Our design incorporates a fully enclosed dual function vented back box, protecting all componentry against any physical damage or foreign intrusion yet allowing discreet venting for bass supplementation. Weather resistant drivers, can be used in covered outdoor applications and high humidly areas such as

### **Glass Fiber Woofer**

lole

Discover your

Reinforced glass fiber flat-cone woofer can be used in covered outdoor applications and high humidity areas such as washrooms.