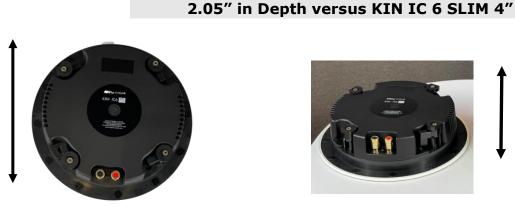

# NEW Kin IC6 Ultra Slim replaces Kin IC 6 Slim

KIN IC 6 Ultra Slim is 2.05" total depthprevious KINIC6-SLIM model was 4". Our design incorporates a fully enclosed dual function vented back box, protecting all componentry against any physical damage or foreign intrusion yet allowing discreet venting for bass supplementation. Weather resistant drivers, can be used in covered outdoor applications and high humidly areas such as

# 236 mm/9.29"

52 mm/ 2.05"

Discover yours

TOTE

| Model:                    | IC6 ULTRA SLIM                                                      |
|---------------------------|---------------------------------------------------------------------|
| Design:                   | 6" Ultra Slim In-Ceiling Speaker                                    |
| Frequency Response:       | 55 Hz - 25 kHz                                                      |
| <b>Recommended Power:</b> | 25-100 W                                                            |
| Woofer:                   | 6" Glass Fiber Flat Cone Double 'U' SURROUND woofer                 |
| Tweeter:                  | 1" PEI Soft dome tweeter                                            |
| Impedance:                | 8 ohm                                                               |
| Sensitivity dB @1W-1M     | 90dB                                                                |
| Dimensions (r x d):       | 236 x 52 mm / 9.29 x 2.05 in                                        |
| Weight:                   | 1.59 kg / 3.5 lb                                                    |
| Cutout                    | 207 mm / 8.15 in                                                    |
| Grill type:               | Weatherproof, magnetic, paintable, virtually bezel-less white metal |
| Accessories/Options       | Pre-construction brackets                                           |
| Speaker Terminals:        | Spring loaded Gold Plated                                           |
| Speaker Wire:             | Accepts up to 12 gauge                                              |
| Dispersion pattern:       | 75 degrees                                                          |