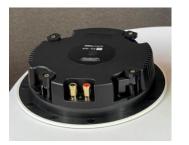

# NEW Kin IC6 Ultra Slim replaces Kin IC 6 Slim

KIN IC 6 Ultra Slim is 2.05" total depthprevious KINIC6-SLIM model was 4". Our design incorporates a fully enclosed dual function vented back box, protecting all componentry against any physical damage or foreign intrusion yet allowing discreet venting for bass supplementation. Weather resistant drivers, can be used in covered outdoor applications and high humidly areas such as

Micro perf stainless-steel grills with NEW weather resistant COATING ON **GRILL**. Updated hardware for greater strength and durability. Suitable for any application, inside or out.