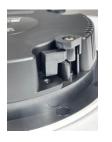

### **Pre-Construction Kit**

The **PCK6** ULTRA SLIM kit is equipped with multiple points to connect the wings guarantees that contact with drywall is always within access.

Rotating clamps have brass inserts to prevent thread stripping. The stainless-steel machine bolts are thread-strip and rust resistant.