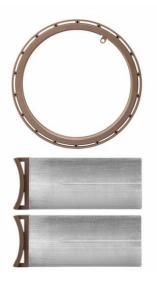

### **Pre-Construction Kit**

The **PCK6** ULTRA SLIM kit is equipped with multiple points to connect the wings guarantees that contact with drywall is always within access.

Rotating clamps have brass inserts to prevent thread stripping. The stainless-steel machine bolts are thread-strip and rust resistant.